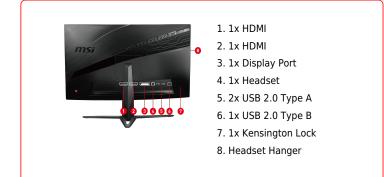

Customize and set the ultimate monitor modes with keyboard &mouse in a very easy way.

#### **Headset Hanger**

HEADSET HANGER Keep your headset in an easy to access space with the built-in headset hanger.

### Curved Gaming™

**CURVED**<sup>™</sup> View more of your game. MSI Curved Gaming<sup>™</sup> monitors are perfect for gamers to play their games.

#### **1ms Fast Response Time**



🕲 msi

Eliminate screen tearing and choppy frame rates with 1ms response time.

## 144Hz High Refresh Rate

144<sup>′</sup><sub>Hz</sub> Experience smooth gaming with a blazing fast 144Hz refresh rate, that gives you the upperhand in fast moving games.



Note

Display Port: 1920 x 1080 (Up to 144Hz) HDMI: 1920 x 1080 (Up to 144Hz) The color gamut follows the CIE 1976 testing standard.

# CONNECTIONS